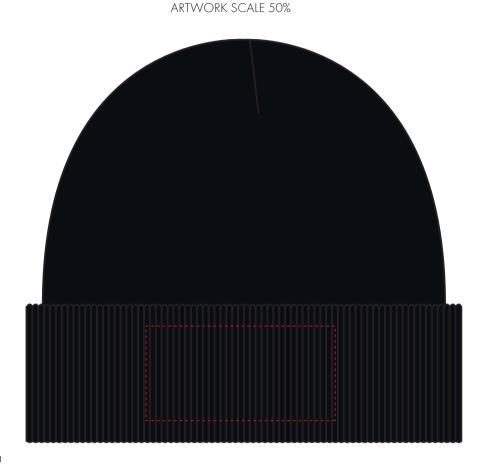

## PRODUCT INFO: DUE TO THE NATURE OF THE PRODUCT THE PRINT POSITION MAY VARY BY 2 - 3 MM

## **Madeira Thread Colours**

Colour 1

Colour 1

Colour 1

Colour 1

The dashed line is to demonstrate print area and will not appear on your printed item

ARTWORK SCALE 100%

Max embroidery area 100mm x 50mm